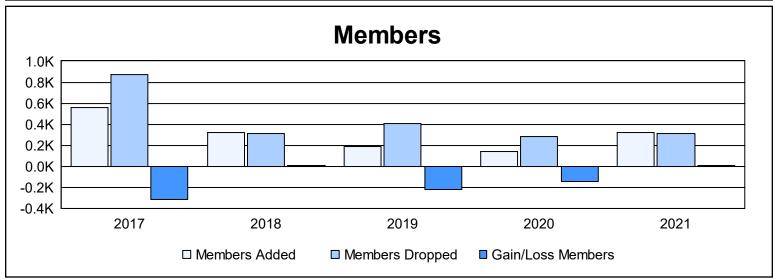

District 321A1 As of June 2021 Cumulative

| Year      | New<br>Clubs | Dropped<br>Clubs | Gain/<br>Loss<br>Clubs | New<br>Members | Charter<br>Members | Reinstate<br>Members | Transfer<br>Members | Total<br>Member<br>Added | Total<br>Members<br>Dropped | Gain/<br>Loss<br>Members |
|-----------|--------------|------------------|------------------------|----------------|--------------------|----------------------|---------------------|--------------------------|-----------------------------|--------------------------|
| 2016-2017 | 3            | 13               | -10                    | 244            | 122                | 193                  | 3                   | 562                      | 876                         | -314                     |
| 2017-2018 | 0            | 5                | -5                     | 283            | 5                  | 23                   | 6                   | 317                      | 312                         | 5                        |
| 2018-2019 | 2            | 5                | -3                     | 123            | 41                 | 14                   | 7                   | 185                      | 410                         | -225                     |
| 2019-2020 | 1            | 1                | 0                      | 70             | 47                 | 18                   | 3                   | 138                      | 284                         | -146                     |
| 2020-2021 | 8            | 3                | 5                      | 104            | 205                | 13                   | 3                   | 325                      | 314                         | 11                       |
| Average   | 3            | 5                | -3                     | 165            | 84                 | 52                   | 4                   | 305                      | 439                         | -134                     |