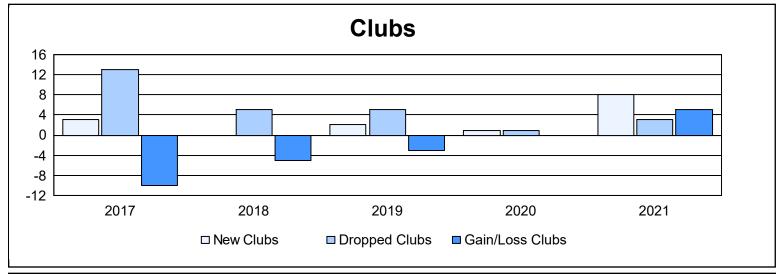

District 321A1 As of June 2021 Cumulative

| Year      | New<br>Clubs | Dropped<br>Clubs | Gain/<br>Loss<br>Clubs | New<br>Members | Charter<br>Members | Reinstate<br>Members | Transfer<br>Members | Total<br>Member<br>Added | Total<br>Members<br>Dropped | Gain/<br>Loss<br>Members |
|-----------|--------------|------------------|------------------------|----------------|--------------------|----------------------|---------------------|--------------------------|-----------------------------|--------------------------|
| 2016-2017 | 3            | 13               | -10                    | 244            | 122                | 193                  | 3                   | 562                      | 876                         | -314                     |
| 2017-2018 | 0            | 5                | -5                     | 283            | 5                  | 23                   | 6                   | 317                      | 312                         | 5                        |
| 2018-2019 | 2            | 5                | -3                     | 123            | 41                 | 14                   | 7                   | 185                      | 410                         | -225                     |
| 2019-2020 | 1            | 1                | 0                      | 70             | 47                 | 18                   | 3                   | 138                      | 284                         | -146                     |
| 2020-2021 | 8            | 3                | 5                      | 104            | 205                | 13                   | 3                   | 325                      | 314                         | 11                       |
| Average   | 3            | 5                | -3                     | 165            | 84                 | 52                   | 4                   | 305                      | 439                         | -134                     |